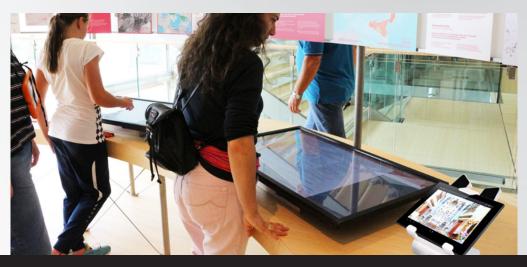

The built-in locking system firmly attaches 9.7" to 13" devices to a shelf or wall.

Excellent for museums, libraries, art galleries, exhibitions, or fairs. Allows users to enjoy audio, video, or text of their choice and improves their visual experience.

It allows users to comfortably appreciate the content, prices and technical characteristics of the products on display inside showrooms or retail stores.