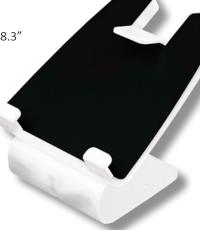

Compatible with Tablets, iPads, eBook readers and other devices 9.7 "to 13". Available in multiple versions to meet any need.

Mod. **SMH0238**Table or wall stand.
Dimensions: 6.9"x4.9"x8.3"

Color: White