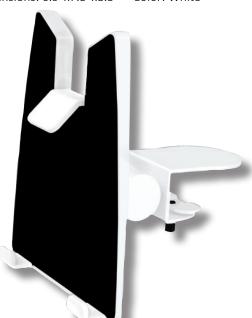

anks, hotel lobbies, car dealerships, or tradeshow booths.

The device power cables can easily be hidden in the stand support.





# Stands for Tablets, iPads and eReaders

**The SmartMedia stands for tablets and iPad** are strong, stable, and elegant. They may be tilted from + 120 ° to - 60 ° and rotated 360 ° (except Model SMH0238) and include a lock kit. Color: White

Compatible with Tablets, iPads, eBook readers and other devices 9.7 "to 13". Available in multiple versions to meet any need.



Mod. **SMH0238**Table or wall stand.
Dimensions: 6.9"x4.9"x8.3"

Color: White

Mod. **SM1811R** Floor stand

Dimensions: 14"x14"x50"

Color: White



Mod. **SM1807** 

Table stand.

Dimensions: 6.9"x7.9"x14"

Color: White

Mod. **SMH0237** Shelf stand

Dimensions: 6.9"x7.3"x8.3" - Color: White