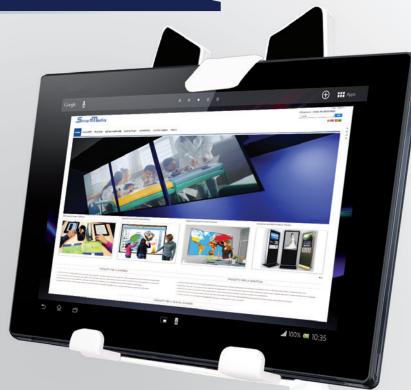

# Stands for Tablets, iPads and eReaders

**The SmartMedia stands for tablets and iPad** are strong, stable, and elegant. They may be tilted from + 120 ° to - 60 ° and rotated 360 ° (except Model SMH0238) and include a lock kit. Color: White

Compatible with Tablets, iPads, eBook readers and other devices 9.7 "to 13". Available in multiple versions to meet any need.

Mod. **SMH0238**Table or wall stand.
Dimensions: 6.9"x4.9"x8.3"

Color: White