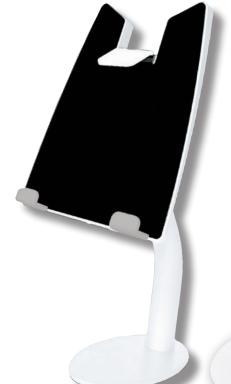

# Stands for Tablets, iPads and eReaders

**The SmartMedia stands for tablets and iPad** are strong, stable, and elegant. They may be tilted from + 120 ° to - 60 ° and rotated 360 ° (except Model SMH0238) and include a lock kit. Color: White

Mod. **SM1811R** Floor stand

Dimensions: 14"x14"x50"

Color: White

Mod. **SM1807** 

Table stand.

Dimensions: 6.9"x7.9"x14"

Color: White

Mod. **SMH0237** Shelf stand